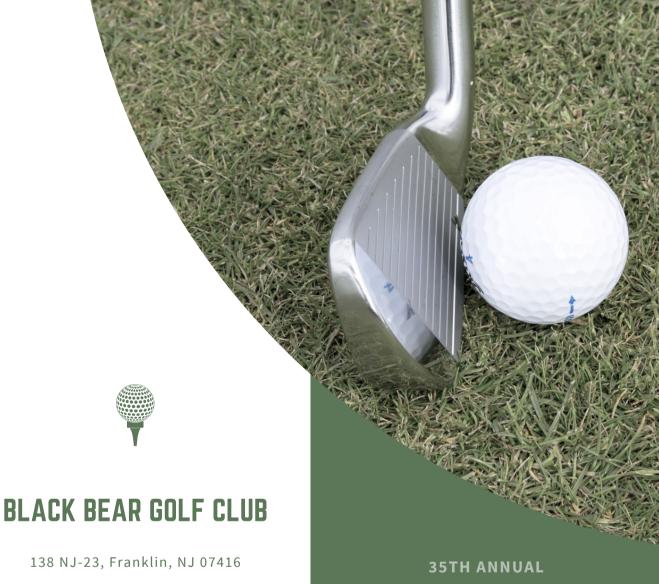

# **BLACK BEAR GOLF CLUB**

#### **INFORMATION**

Come join us for our 35th Annual Whippany Fire Company Golf Outing being held at the Black Bear Golf Club in Franklin, NJ, on Wednesday, July 17, 2024. This is a way to enjoy the day out on one of New Jersey's pristine golf courses while supporting the volunteers at the Whippany Fire Company.

The day will include breakfast, a golf cart, light lunch on the course, a buffet lunch, beer, and beverages at the Black Bear Golf Club.